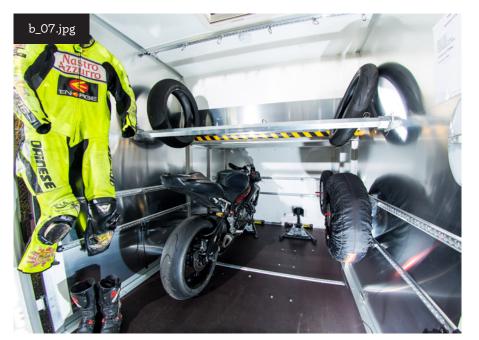

### b\_07:

View into the sanctum: the motorbike garage. There is space for up to 3 motorcycles and belongings. The garage is dry, separated and sealed off in order to prevent unpleasant smell in the living area.