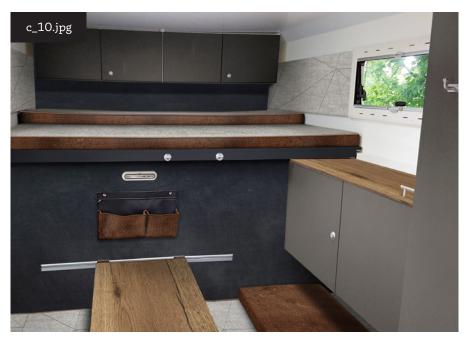

#### e 10:

Precious and useful: the new "Black-Wall" in graphite black. In the storage bag attached there is more storage space available. At the BlackWall you can put your trip plans, memo sheets, photos or individual wall tattoos.