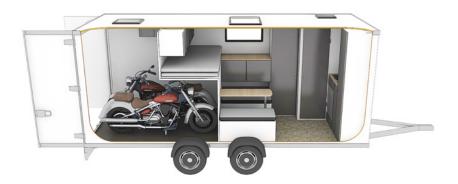

### b\_07:

View into the sanctum: the motorbike garage. There is space for up to 3 motorcycles and belongings. The garage is dry, separated and sealed off in order to prevent unpleasant smell in the living area.

b\_08: Owners of a SPORTCARAVAN can order an additional loading ramp separately. There is also a loading system with an electric winch and remote

control available.

c\_09: Bikers are hungry. That's why coolbox, sink and gas stove are available.