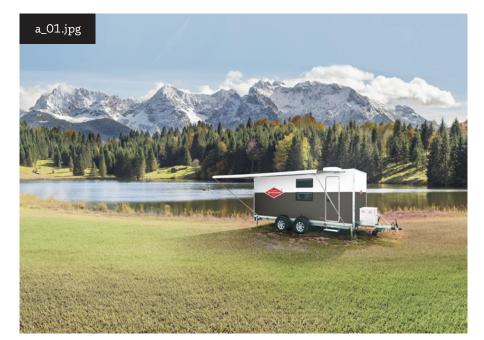

a\_01
Mobile mini-hotel and biker garage combined in one trailer: the SPORT CARAVAN brings together what belongs together: man and machine.

a\_02: Eye-catcher on roads, campsites and at biker meetings: The Original SPORTGARAVAN, CUBE version IV