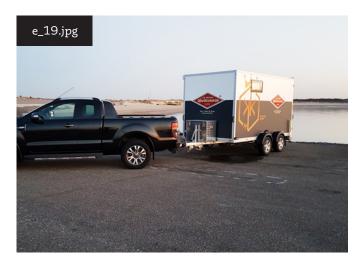

e\_19: Quickly hooked up and off you go: SPORTCARAVAN, model CUBE 4, length 6,000 mm (up to 6,500 possible)

e\_21: Views of the SPORTCARA-VAN in the closed state.

e\_23:
An awning creates an extra space in front of the cube, protecting from rain and sun. The manufacturer offers further features. For example awning-sidewalls or a transport box on the drawbar.