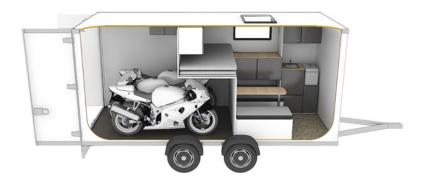

### b\_07:

View into the sanctum: the motorbike garage. There is space for up to 3 motorcycles and belongings. The garage is dry, separated and sealed off in order to prevent unpleasant smell in the living area.

b\_08: Owners of a SPORTCARAVAN can order an additional loading ramp separately. There is also a loading system with an electric winch and remote

control available.

c\_09: Bikers are hungry. That's why coolbox, sink and gas stove are available.