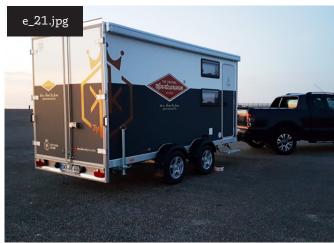

e\_20: Side view: There are windows at each side and one in the roof.

e\_22: Views of the SPORTGARA-VAN in the closed state.

e\_24:
The SPORTCARAVAN is
designed for normal road
traffic and can be towed
by a conventional car with
slightly increased power
and equipped with a conventional towbar.