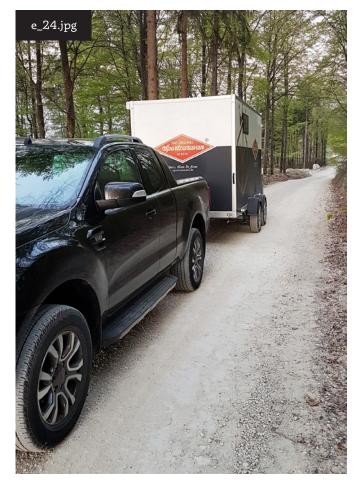

e\_20: Side view: There are windows at each side and one in the roof.

e\_22: Views of the SPORTGARA-VAN in the closed state.

e\_24:
The SPORTCARAVAN is
designed for normal road
traffic and can be towed
by a conventional car with
slightly increased power
and equipped with a conventional towbar.