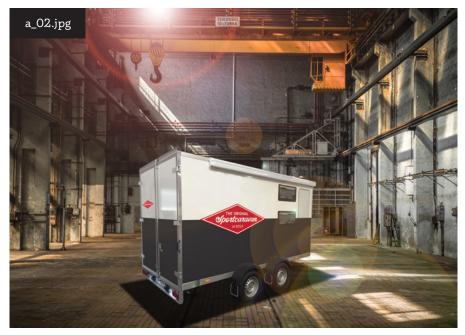

a\_01
Mobile mini-hotel and biker garage combined in one trailer: the SPORT CARAVAN brings together what belongs together: man and machine.

a\_02: Eye-catcher on roads, campsites and at biker meetings: The Original SPORTGARAVAN, CUBE version IV