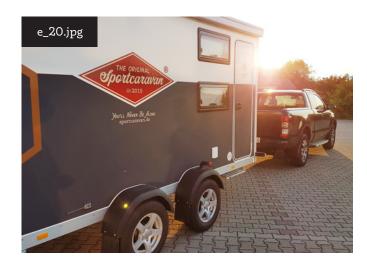

e\_20: Side view: There are windows at each side and one in the roof.

e\_22: Views of the SPORTGARA-VAN in the closed state.

e\_24:
The SPORTCARAVAN is
designed for normal road
traffic and can be towed
by a conventional car with
slightly increased power
and equipped with a conventional towbar.