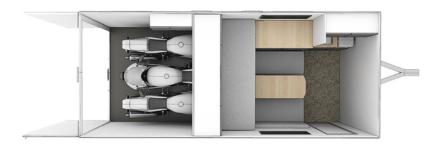

### d\_15 to d\_18:

Different cross-sectional sketches of the models CUBE 4 and 5. Distinctly and visible is the separation between living area and garage and the multifunctional equipment with seating and sleeping facilities as well as storage compartments (illustrations not true to scale)