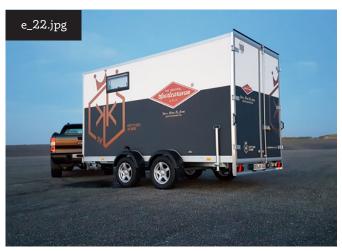

e\_20: Side view: There are windows at each side and one in the roof.

e\_22: Views of the SPORTGARA-VAN in the closed state.

e\_24:
The SPORTCARAVAN is
designed for normal road
traffic and can be towed
by a conventional car with
slightly increased power
and equipped with a conventional towbar.