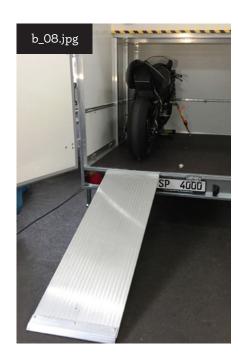

b\_08: Owners of a SPORTCARAVAN can order an additional loading ramp separately. There is also a loading system with an electric winch and remote

control available.

c\_09: Bikers are hungry. That's why coolbox, sink and gas stove are available.