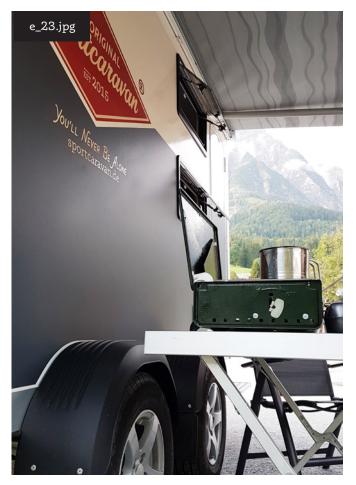

e\_19: Quickly hooked up and off you go: SPORTCARAVAN, model CUBE 4, length 6,000 mm (up to 6,500 possible)

e\_21: Views of the SPORTCARA-VAN in the closed state.

e\_23:
An awning creates an extra space in front of the cube, protecting from rain and sun. The manufacturer offers further features. For example awning-sidewalls or a transport box on the drawbar.