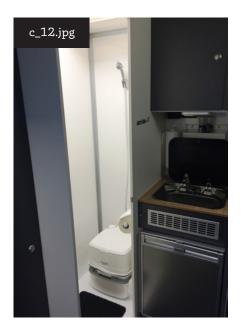

e\_12:
The XL version CUBE 5 has a shower with a toilet integrated. For the best comfort when traveling with the SPORTGARAVAN.