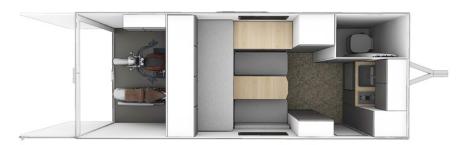

### d\_15 to d\_18:

Different cross-sectional sketches of the models CUBE 4 and 5. Distinctly and visible is the separation between living area and garage and the multifunctional equipment with seating and sleeping facilities as well as storage compartments (illustrations not true to scale)