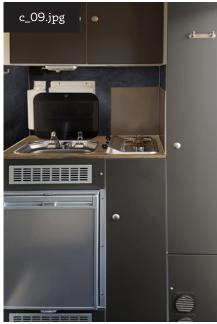

b\_08: Owners of a SPORTCARAVAN can order an additional loading ramp separately. There is also a loading system with an electric winch and remote

control available.

c\_09: Bikers are hungry. That's why coolbox, sink and gas stove are available.